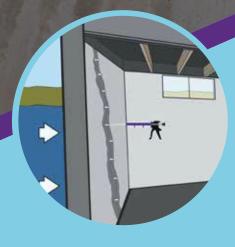

# STEP 1 | PREP

Grind the cracked area and adhere the DRICORE® PRO INJECTION PORTS to the wall with DRICORE® PRO CRACK PREP Fast Curing Epoxy using the DRICORE® DUAL CARTRIDGE GUN.

# STEP 2 | INJECT

Inject DRICORE® PRO CONCRETE CRACK INJECTION epoxy into the ports using DRICORE® DUAL CARTRIDGE GUN.