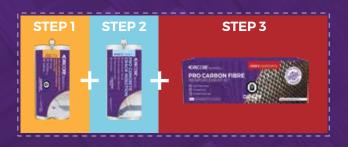

### **STEP 1 | PREP**

**DRICORE® PRO CONCRETE CRACK PREP** is a surface treatment that will thoroughly seal any wet or dry cracks, preparing them for injection.

### STEP 2 | INJECT

DRICORE® PRO CONCRETE CRACK INJECTION is an expansive, flexible, polyurethane that expands up to 18 times its volume to completely fill the structure of the crack, for a perfectly sealed concrete crack. If you have water coming through your crack, the crack injection is necessary to prevent the crack from leaking water or soil gases.

#### **STEP 3 I REINFORCE**

DRICORE® PRO CARBON FIBRE REINFORCEMENT KIT is professional-grade and is the only retail product made from the industry's highest-quality carbon fibre. DRICORE® PRO CARBON FIBRE overlay distributes the stress load away from the damaged area to provide the ultimate structural reinforcement for maximum protection against foundation movement and re-cracking.