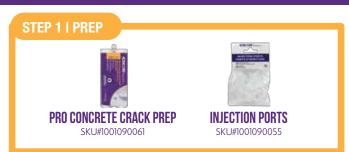

### **STEP 1 | PREP**

**DRICORE® PRO CONCRETE CRACK PREP** is a surface treatment that will thoroughly seal any wet or dry cracks, preparing them for injection.