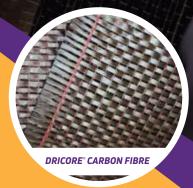

## WHAT IS CARBON FIBRE?

Carbon Fibre is the strongest, man-made, material in the world. It is incredibly lightweight and will not stretch. It is a material made up of small fibres of carbon. These small fibres were found to be exceptionally strong individually, but when thousands of these fibres are woven and bonded together, they are stronger than steel. Carbon Fibre is used in high-impact performance products found in NASCAR, sporting goods, and even aerospace.