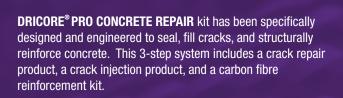

## **AVAILABLE PRODUCTS IN STORE:**

### **STEP 1 | PREP**

**DRICORE® PRO CONCRETE CRACK PREP** is a surface treatment that will thoroughly seal any wet or dry cracks, preparing them for injection.

### STEP 2 | INJECT

DRICORE® PRO CONCRETE CRACK INJECTION is an expansive, flexible, polyurethane that expands up to 18 times its volume to completely fill the structure of the crack, for a perfectly sealed concrete crack. If you have water coming through your crack, the crack injection is necessary to prevent the crack from leaking water or soil gases.

#### **STEP 3 I REINFORCE**

DRICORE® PRO CARBON FIBRE REINFORCEMENT KIT is professional-grade and is the only retail product made from the industry's highest-quality carbon fibre. DRICORE® PRO CARBON FIBRE overlay distributes the stress load away from the damaged area to provide the ultimate structural reinforcement for maximum protection against foundation movement and re-cracking.